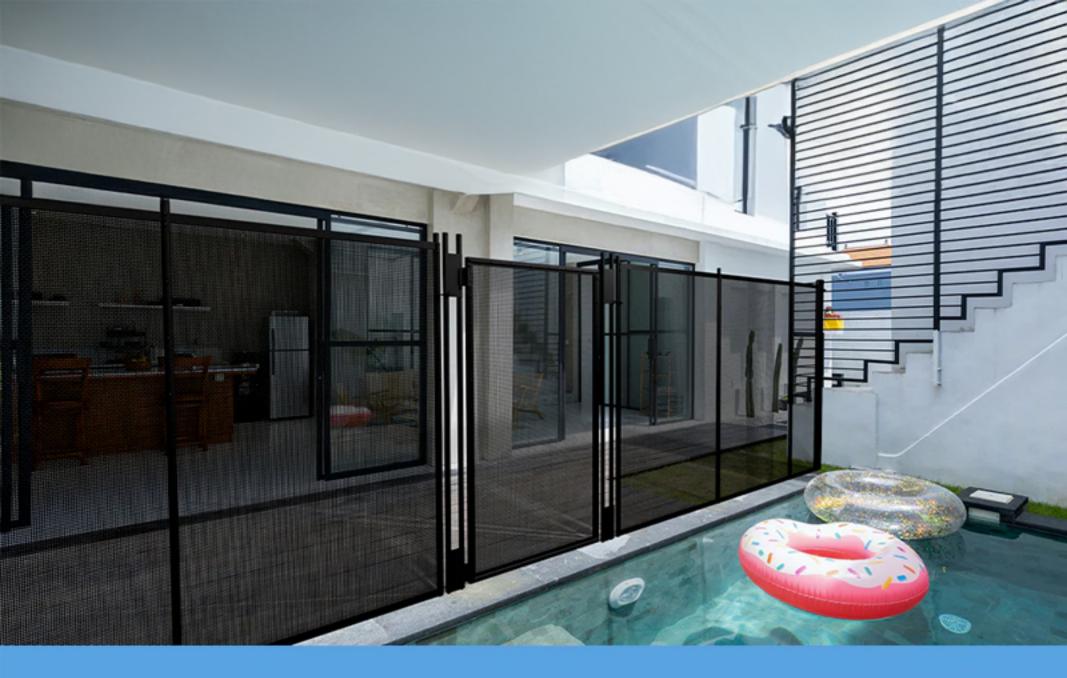

#### **SECURITY GUARDIAN**

### **4FT POOL FENCE(DIY)**

Effectively prevents pets and kids from climbing over.