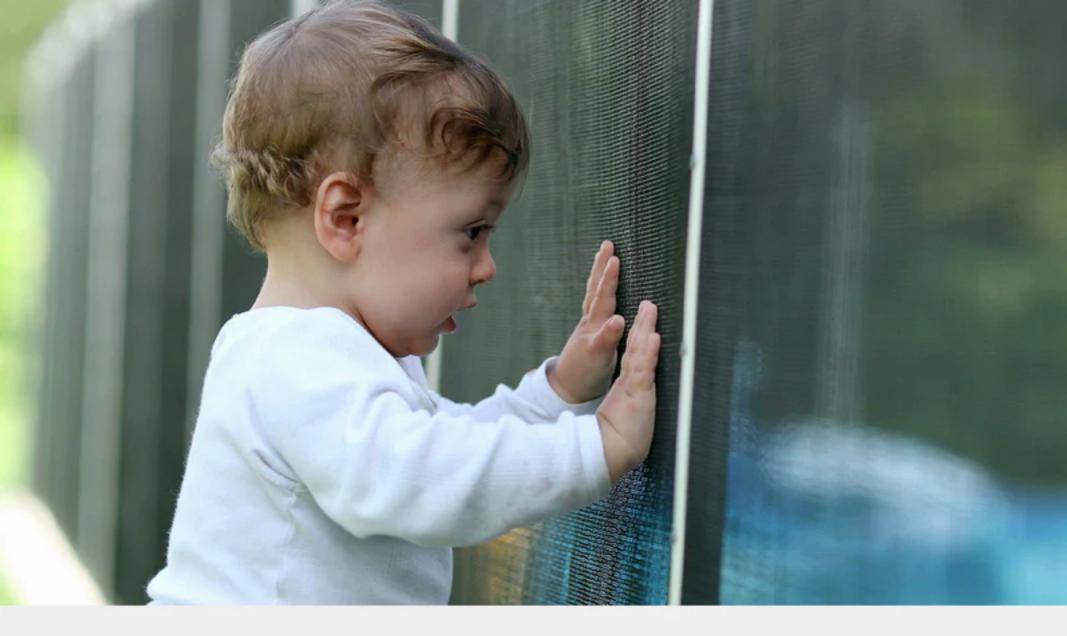

#### **ANTI-CLIMBING & SAFE**

Smooth Edges For optimal anti-climbing protection

Encrypted Mesh Leaves pets nowhere

and the second designed

to burrow

### **4FT POOL FENCE(DIY)**

Effectively prevents pets and kids from climbing over.