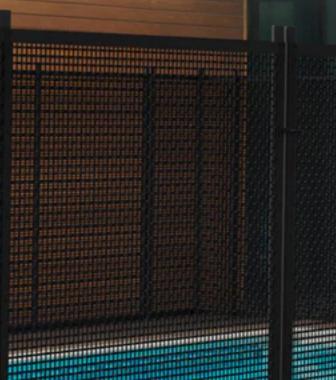

#### **ANTI-CLIMBING & SAFE**

Smooth Edges For optimal anti-climbing protection

Encrypted Mesh Leaves pets nowhere

and the second designed

to burrow

### **4FT POOL FENCE(DIY)**

Effectively prevents pets and kids from climbing over.