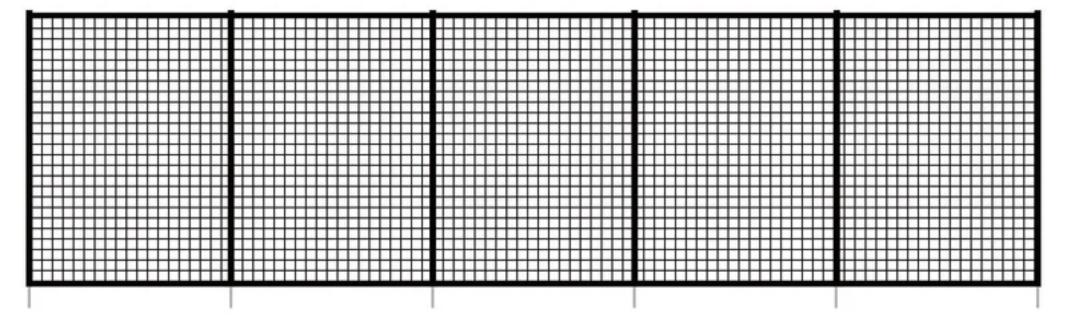

### **SIZE** 4FT DIY POOL FENCE

### **4FT POOL FENCE(DIY)**

Effectively prevents pets and kids from climbing over.