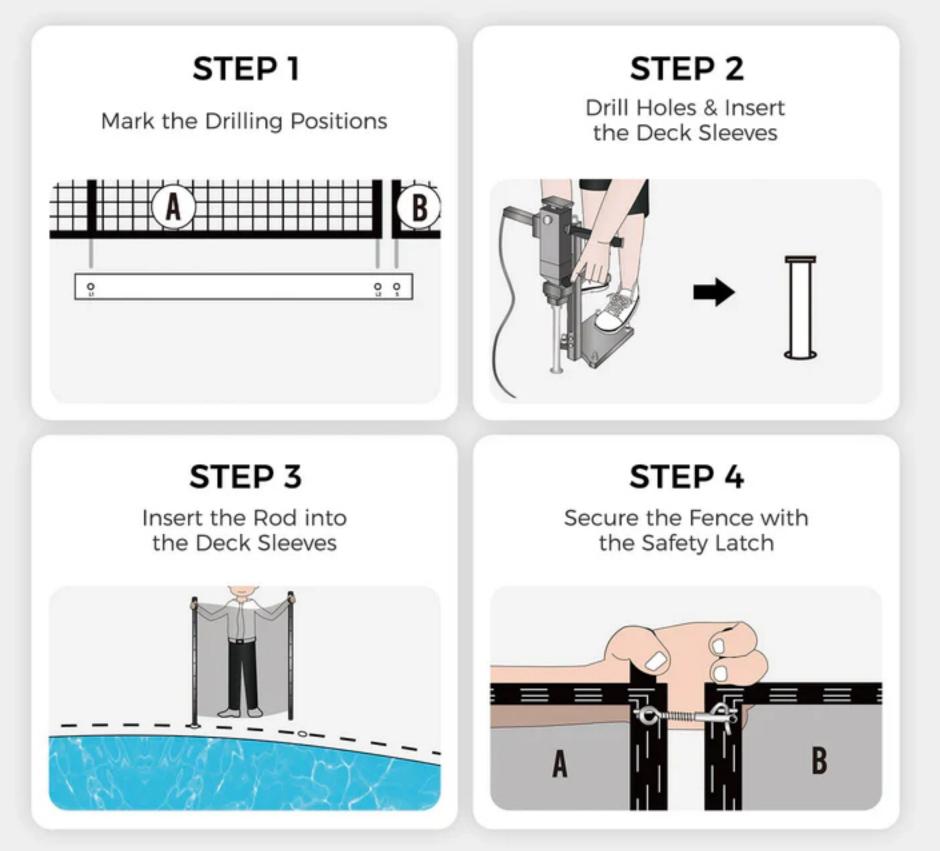

## EASY TO INSTALL

\*DIY FENCING Requires a 5/8" Drill Bit for Drilling (Not Included)