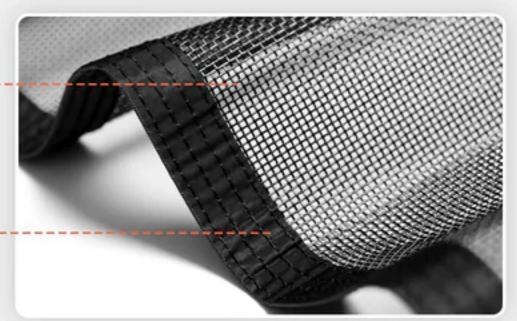

#### 350GSM Textilene

Anti-impact mesh, up to 240 lb/inch<sup>2</sup> strength

#### **Four-stitch Sewing**

Not easily deformed or broken