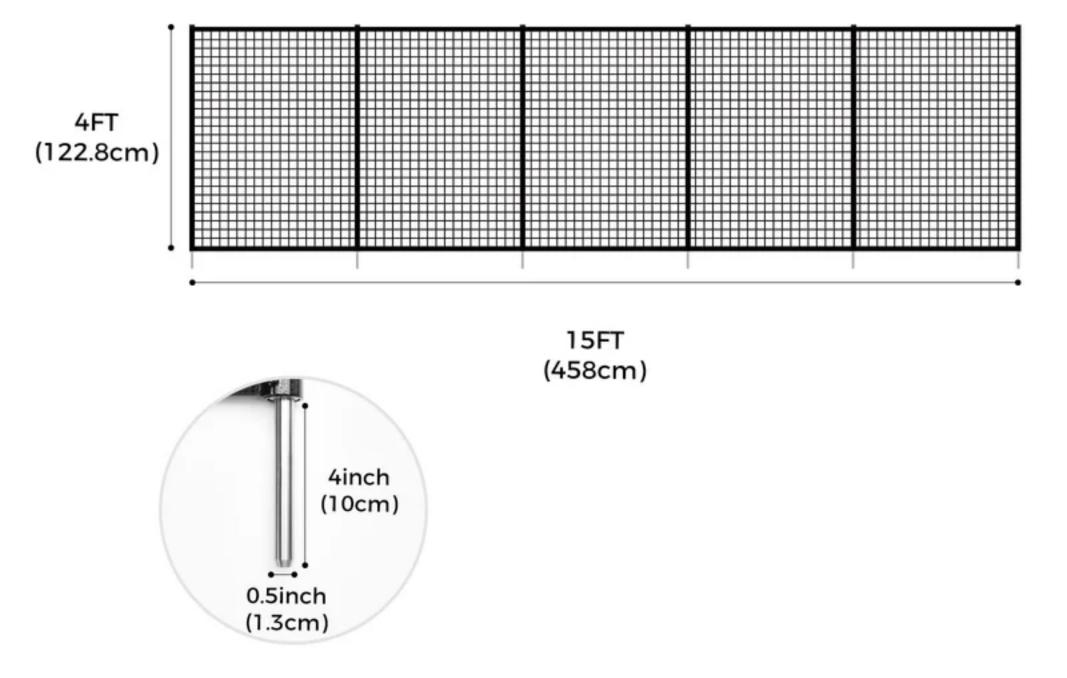

### **SIZE** 4FT DIY POOL FENCE

### **4FT POOL FENCE(DIY)**

Effectively prevents pets and kids from climbing over.