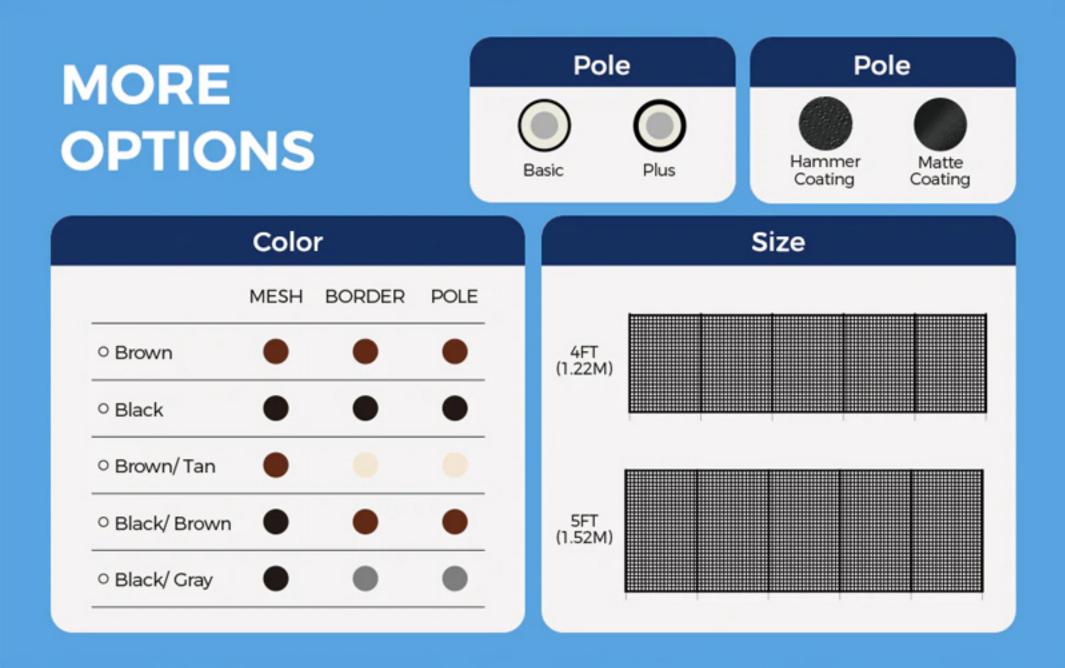

d designed

to burrow



## PACKAGE CONTAINS

# 

- Pool Fence Section x1
- Deck Sleeve Set x6
- Safety Latch x1

\*Requires a 5/8" Drill Bit for Drilling (Not Included)

## PACKAGE CONTAINS

# 

- Pool Fence Section x1
- Deck Sleeve Set x6
- Safety Latch x1

\*Requires a 5/8" Drill Bit for Drilling (Not Included)

#### **DURABLE & STABLE**





Firmly stand even in harsh outdoor weather

Solid Aluminum Frame



#### **SECURITY GUARDIAN**

#### 350GSM Textilene

Anti-impact mesh, up to 240 lb/inch<sup>2</sup> strength

#### **Four-stitch Sewing**

Not easily deformed or broken



## EASY TO INSTALL



\*DIY FENCING Requires a 5/8" Drill Bit for Drilling (Not Included)

### **SIZE** 4FT DIY POOL FENCE



### **4FT POOL FENCE(DIY)**

Effectively prevents pets and kids from climbing over.







#### **DURABLE & STABLE**

Firmly stand even in harsh outdoor weather





Rainy





Windy

Snowy

Sunlight