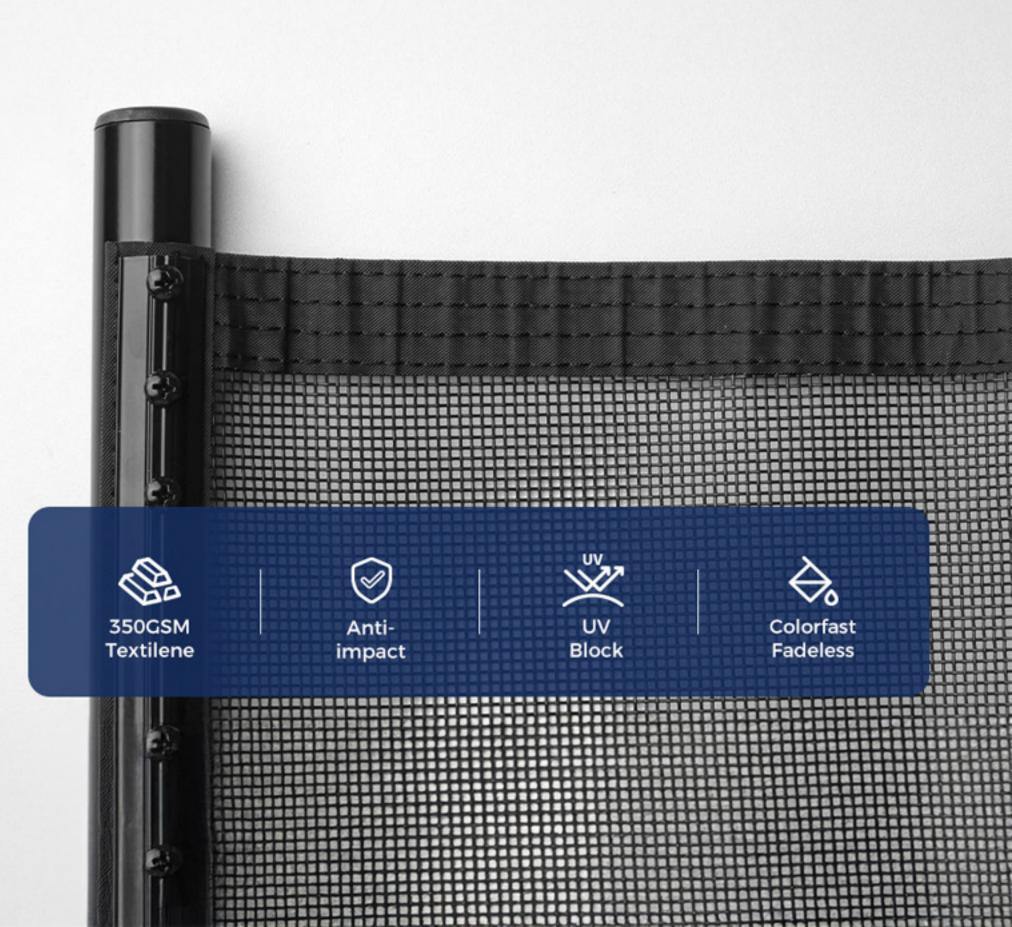

#### 350GSM Textilene

Anti-impact mesh, up to 240 lb/inch<sup>2</sup> strength

#### **Four-stitch Sewing**

Not easily deformed or broken