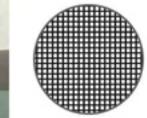

#### **ANTI-CLIMBING & SAFE**

Smooth Edges For optimal anti-climbing protection

Encrypted Mesh Leaves pets nowhere

and the second designed

to burrow

#### 350GSM Textilene

Anti-impact mesh, up to 240 lb/inch<sup>2</sup> strength